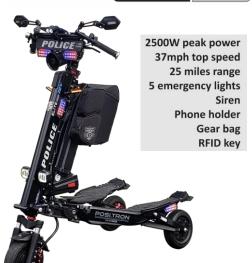

### Personal Electric Vehicles (PEV) for:

- Personnel Mobility
- Physical Security
- Perimeter Surveillance
- Mounted Patrol
- Maintenance Support
- Emergency Response
- Materiel Mobility (w/ trailer)
- VIP Escort/Security
- Veterans' Mobility