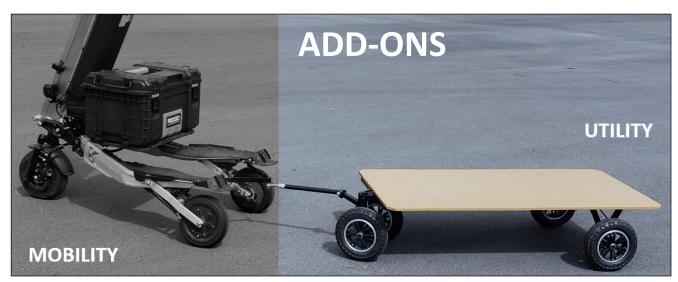

NAICS # 336991 Motorcycles Bicycles and Parts Manufacturing FSC # 2340 Motorcycles, Motor Scooters, Bicycles DUNS # 136584419 CAGE # 5CGD2 GSA Contract # 47QSMA21D08NY

Utility can be added to the vehicle in multiple ways, without compromising the personal mobility aspect. A cargo box, a toolbox, an EMS kit or a trailer that can be quickly connected to the Trikke vehicle to move supplies, tools, parts, packages, rescue and medical gear.

The trailer allows for a multitude of cart configurations: a generic type like the flatbed or container models.

TRIKKE Cargo System is smart and modular and can be extremely competitive when compared to ATV or golf cart solutions.