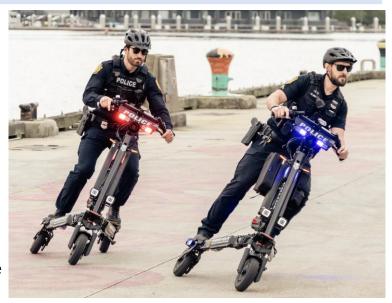

### Personal Electric Vehicles (PEV) for:

- Personnel Mobility
- Physical Security
- Perimeter Surveillance
- Mounted Patrol
- Maintenance Support
- Emergency Response
- Materiel Mobility (w/ trailer)
- VIP Escort/Security
- Veterans' Mobility

#### **CURRENTLY IN USE AT:**

- Norfolk, VA Police Department
- San Diego Airport and Harbor Police
- Sacramento County Sheriff
- Bay Area Rapid Transit Police
- UC Berkeley Police Department
- Department of Commerce
- D.C. Housing Authority
- Madigan Army Medical Center
- More than 100 additional domestic and international clients.