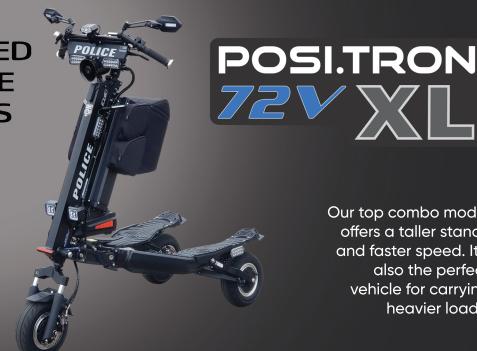

SUPERCHARGED **SPECS FOR THE MEAN STREETS** 

The Positron 72V XL is our heavy-duty patroller, featuring high-torque motors and larger wheels for improved performance on all surfaces, including hills and unpaved terrain.

Our top combo model offers a taller stance and faster speed. It's also the perfect vehicle for carrying heavier loads.