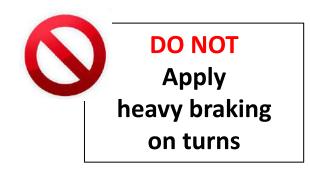

### DISMOUNTING

- Lock parking brakes
- Step off one foot at a time

Lean forward

Apply brakes "gently and evenly" (left and right). Do not slam on the brakes, as it may lock the wheels and you loose control.