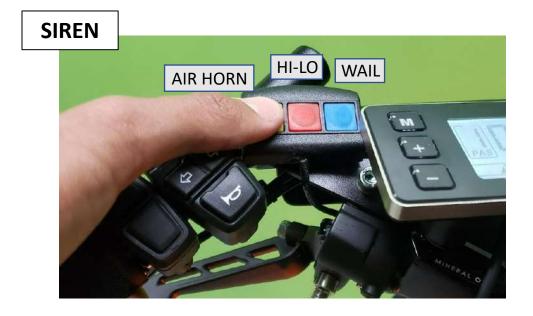

the vehicle from the back center
- Hold handlebars and squeeze brakes
- Step on the decks one foot at a time

### DISMOUNTING

- Lock parking brakes
- Step off one foot at a time









Lean forward









Apply brakes "gently and evenly" (left and right). Do not slam on the brakes, as it may lock the wheels and you loose control.





## PARKING Locking Parking Brakes



### LOCK

squeeze brake lever
push in the plunger
release brake lever



**UNLOCK** 1- squeeze brake lever



## **PARKING - Setting the kickstand**

- 1. Get on the left side of the vehicle and hold the handlebar with your left hand. Lean the vehicle away from you.
- 2. Set the kickstand
- Lean the vehicle over the kickstand.
- 4. Turn the handlebar to the left.



**UNPARKING - Retracting the kickstand** 













### CHARGING





### **Connect/Disconnect charger plug**



\* Battery can also be charged while mounted to the vehicle

**RED** – charging in progress

Inflate the tires to max pressure every 3 weeks: front 50 psi / rear 65 psi

# MAINTENANCE















**Do NOT** take on escalators





### No showoff, no hotdogging