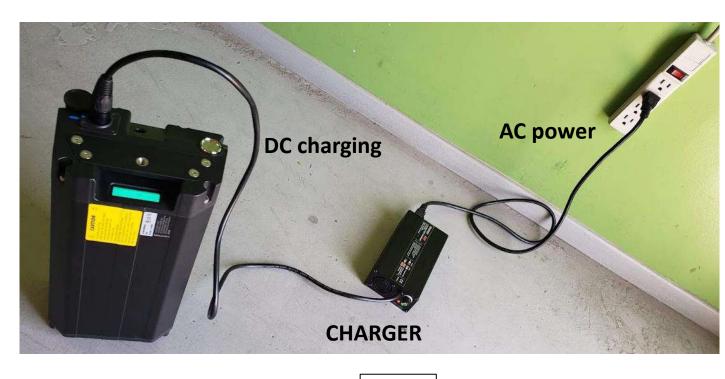

### CHARGING

### **Connect/Disconnect charger plug**

\* Battery can also be charged while mounted to the vehicle

**RED** – charging in progress

Inflate the tires to max pressure every 3 weeks: front 50 psi / rear 65 psi