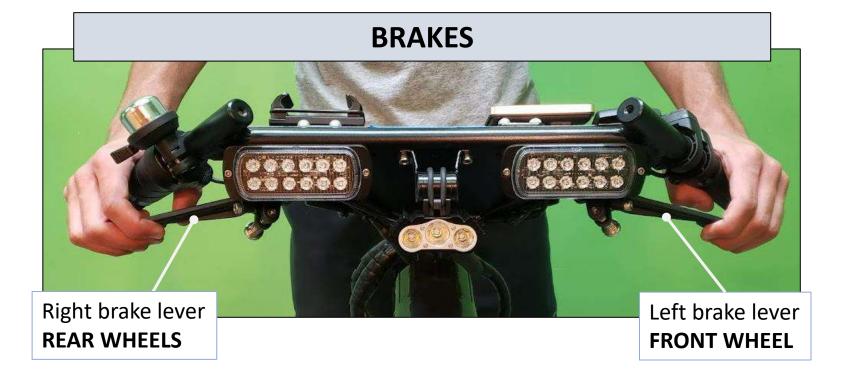

### DISMOUNTING

- Lock parking brakes
- Step off one foot at a time

Lean forward

Apply brakes "gently and evenly" (left and right). Do not slam on the brakes, as it may lock the wheels and you loose control.