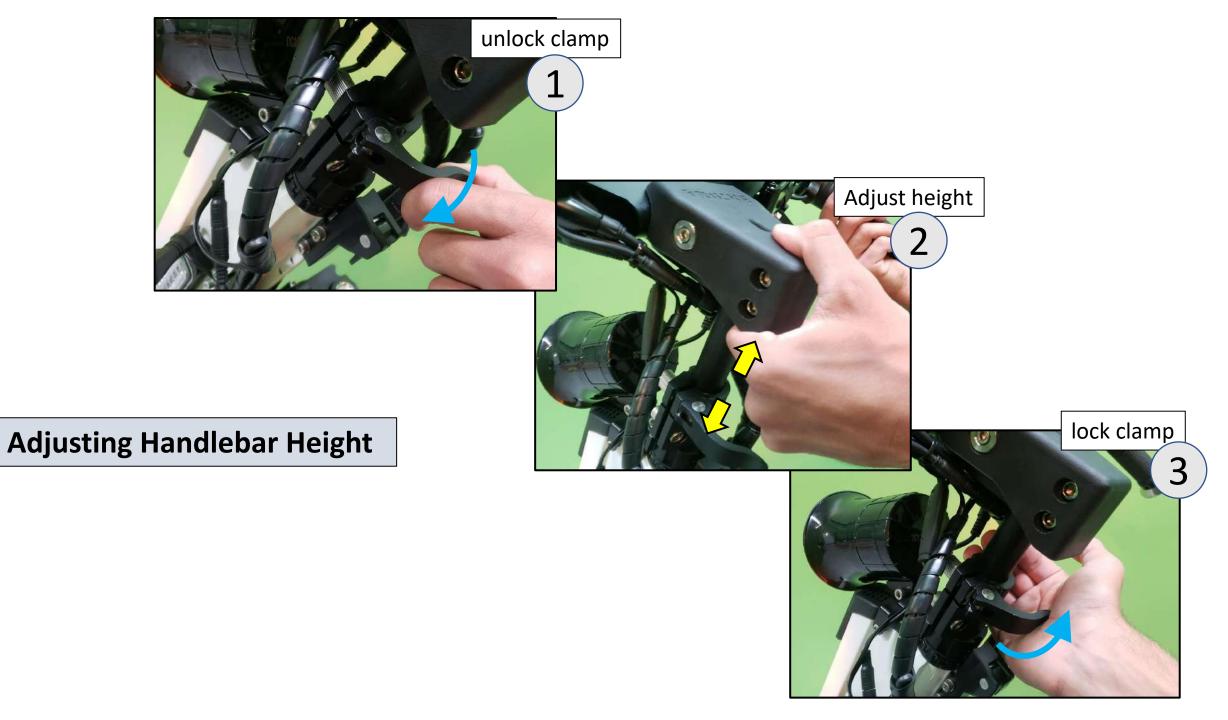

## **PARKING - Setting the kickstand**

- 1. Get on the left side of the vehicle and hold the handlebar with your left hand. Lean the vehicle away from you.
- 2. Set the kickstand
- Lean the vehicle over the kickstand.
- 4. Turn the handlebar to the left.

**UNPARKING - Retracting the kickstand** 