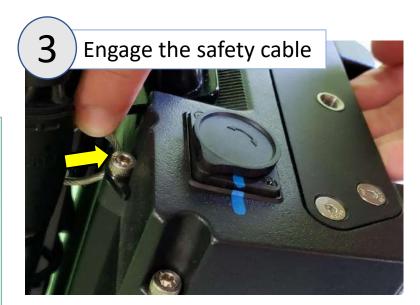

### **BATTERY** installation/removal

**WARNING** Switch battery **OFF** For removal and installation

Lock the battery by turning key 90 degrees CW – **remove the key!** 