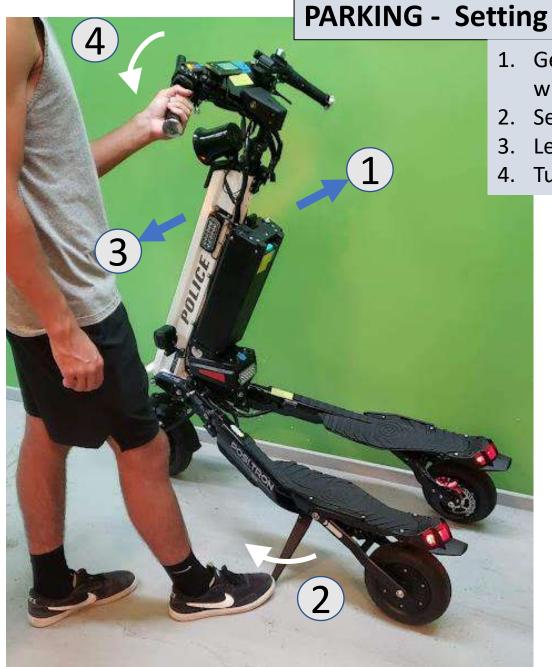

## **PARKING - Setting the kickstand**

- 1. Get on the left side of the vehicle and hold the handlebar with your left hand. Lean the vehicle away from you.
- 2. Set the kickstand
- Lean the vehicle over the kickstand.
- 4. Turn the handlebar to the left.