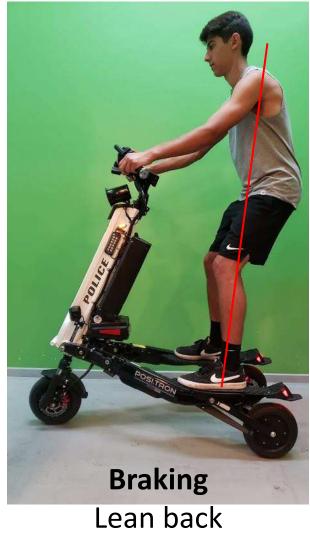

### DISMOUNTING

- Lock parking brakes
- Step off one foot at a time

Lean forward

Apply brakes "gently and evenly" (left and right). Do not slam on the brakes, as it may lock the wheels and you loose control.