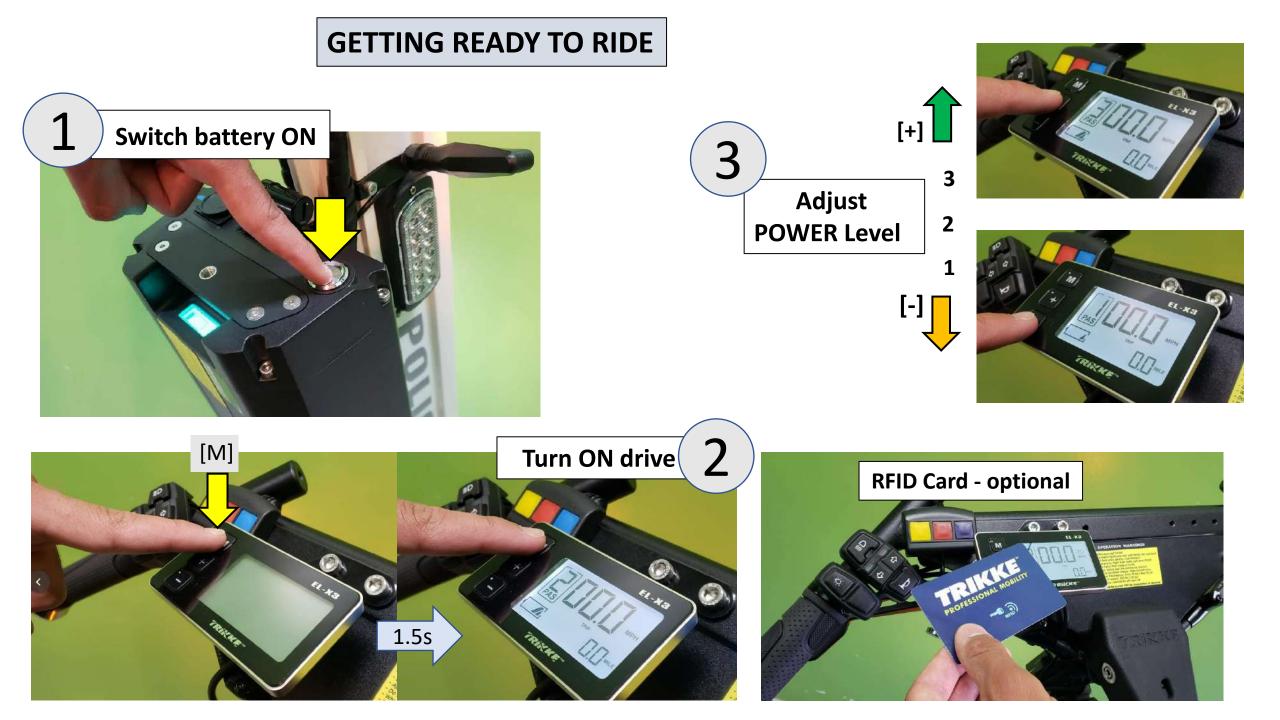

Approach the vehicle from the back center
- Hold handlebars and squeeze brakes
- Step on the decks one foot at a time

### DISMOUNTING

- Lock parking brakes
- Step off one foot at a time









Lean forward









Apply brakes "gently and evenly" (left and right). Do not slam on the brakes, as it may lock the wheels and you loose control.





## PARKING Locking Parking Brakes



### LOCK

squeeze brake lever
push in the plunger
release brake lever



**UNLOCK** 1- squeeze brake lever



## **PARKING - Setting the kickstand**

- 1. Get on the left side of the vehicle and hold the handlebar with your left hand. Lean the vehicle away from you.
- 2. Set the kickstand
- Lean the vehicle over the kickstand.
- 4. Turn the handlebar to the left.



**UNPARKING - Retracting the kickstand** 













### CHARGING





### **Connect/Disconnect charger plug**



\* Battery can also be charged while mounted to the vehicle

**RED** – charging in progress

Inflate the tires to max pressure every 3 weeks: front 50 psi / rear 65 psi

# MAINTENANCE















**Do NOT** take on escalators





### No showoff, no hotdogging