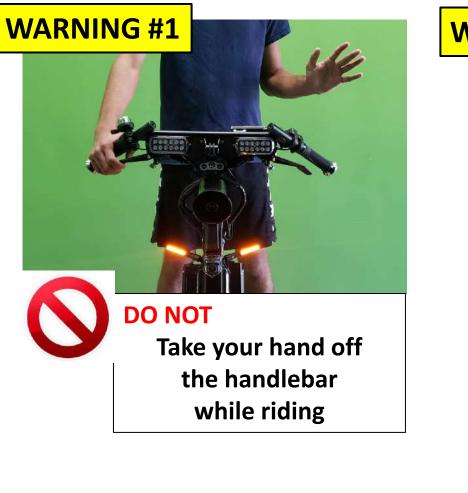

right). Do not slam on the brakes, as it may lock the wheels and you loose control.





## PARKING Locking Parking Brakes



### LOCK

squeeze brake lever
push in the plunger
release brake lever



**UNLOCK** 1- squeeze brake lever



## **PARKING - Setting the kickstand**

- 1. Get on the left side of the vehicle and hold the handlebar with your left hand. Lean the vehicle away from you.
- 2. Set the kickstand
- Lean the vehicle over the kickstand.
- 4. Turn the handlebar to the left.



**UNPARKING - Retracting the kickstand** 













### CHARGING





### **Connect/Disconnect charger plug**



\* Battery can also be charged while mounted to the vehicle

**RED** – charging in progress

Inflate the tires to max pressure every 3 weeks: front 50 psi / rear 65 psi

# MAINTENANCE















**Do NOT** take on escalators





### No showoff, no hotdogging