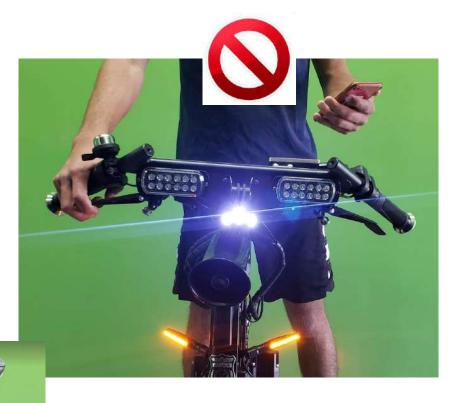

. Do not slam on the brakes, as it may lock the wheels and you loose control.





## PARKING Locking Parking Brakes



### LOCK

squeeze brake lever
push in the plunger
release brake lever



**UNLOCK** 1- squeeze brake lever



## **PARKING - Setting the kickstand**

- 1. Get on the left side of the vehicle and hold the handlebar with your left hand. Lean the vehicle away from you.
- 2. Set the kickstand
- Lean the vehicle over the kickstand.
- 4. Turn the handlebar to the left.



**UNPARKING - Retracting the kickstand** 













### CHARGING





### **Connect/Disconnect charger plug**



\* Battery can also be charged while mounted to the vehicle

**RED** – charging in progress

Inflate the tires to max pressure every 3 weeks: front 50 psi / rear 65 psi

# MAINTENANCE















**Do NOT** take on escalators





### No showoff, no hotdogging