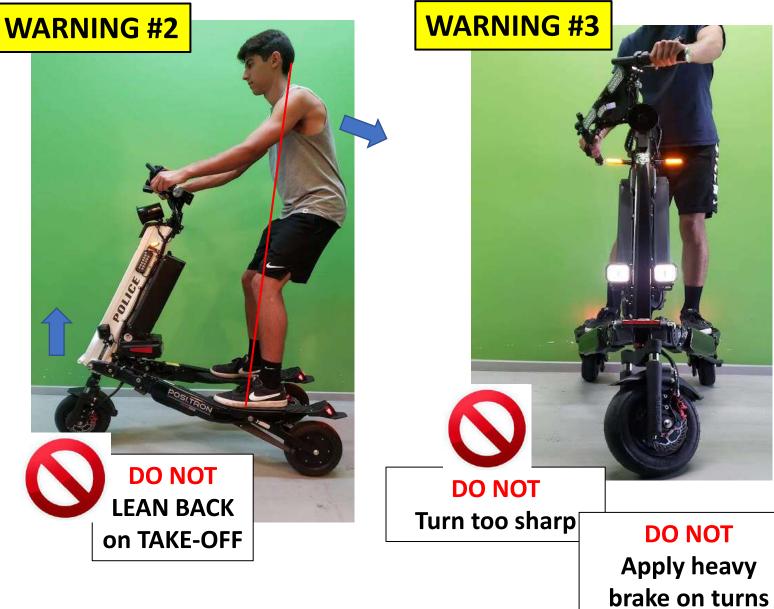

### DISMOUNTING

- Lock parking brakes
- Step off one foot at a time

Lean forward

Apply brakes "gently and evenly" (left and right). Do not slam on the brakes, as it may lock the wheels and you loose control.