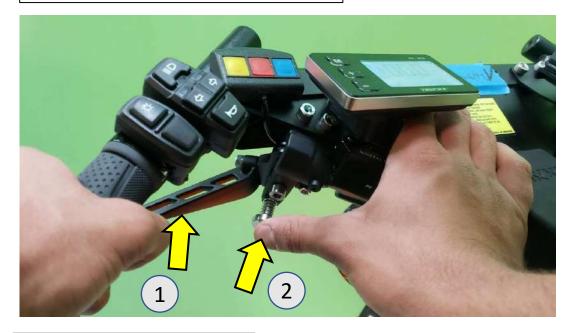

### LOCK

squeeze brake lever
push in the plunger
release brake lever

**UNLOCK** 1- squeeze brake lever