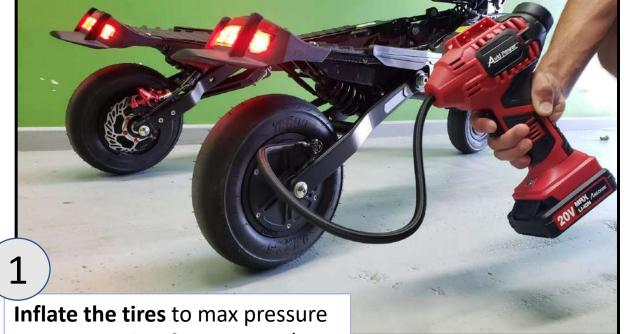

### **Connect/Disconnect charger plug**

\* Battery can also be charged while mounted to the vehicle

**RED** – charging in progress

Inflate the tires to max pressure every 3 weeks: front 50 psi / rear 65 psi