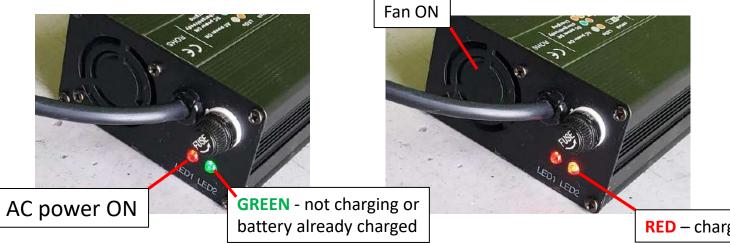

### **Connect/Disconnect charger plug**

\* Battery can also be charged while mounted to the vehicle

**RED** – charging in progress

Inflate the tires to max pressure every 3 weeks: front 50 psi / rear 65 psi