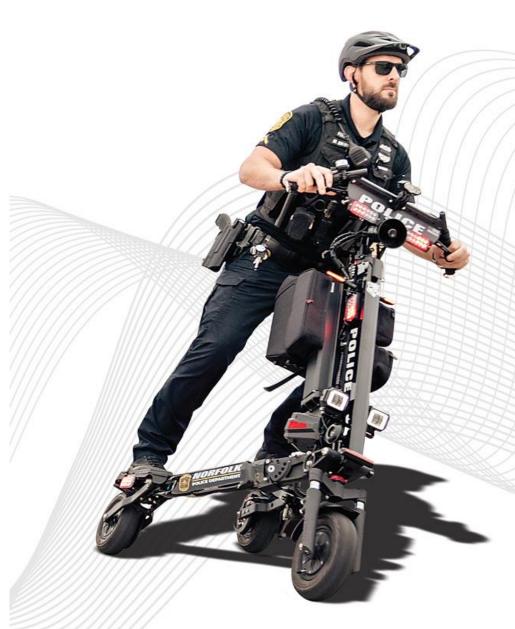

Operation Quick Reference Guide



Must be buckled under the chin

### **BATTERY** installation/removal





**WARNING** Switch battery **OFF** For removal and installation







Lock the battery by turning key 90 degrees CW – **remove the key!** 



#### MOUNTING

- Approach the vehicle from the back center
- Hold handlebars and squeeze brakes
- Step on the decks one foot at a time

### DISMOUNTING

- Lock parking brakes
- Step off one foot at a time









Lean forward









Apply brakes "gently and evenly" (left and right). Do not slam on the brakes, as it may lock the wheels and you loose control.





## PARKING Locking Parking Brakes



### LOCK

squeeze brake lever
push in the plunger
release brake lever



**UNLOCK** 1- squeeze brake lever



## **PARKING - Setting the ki