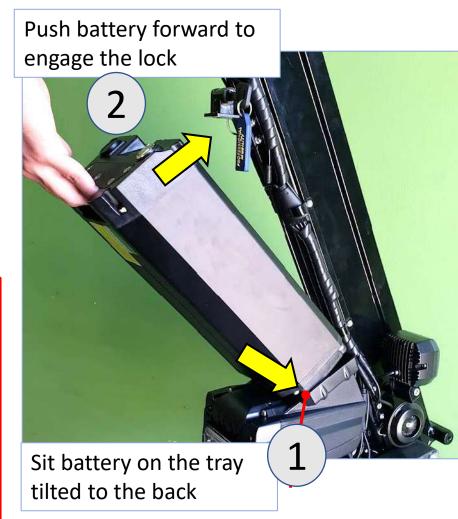

### **BATTERY** installation/removal

**WARNING** Switch battery **OFF** For removal and installation

Lock the battery by turning key 90 degrees CW – **remove the key!** 