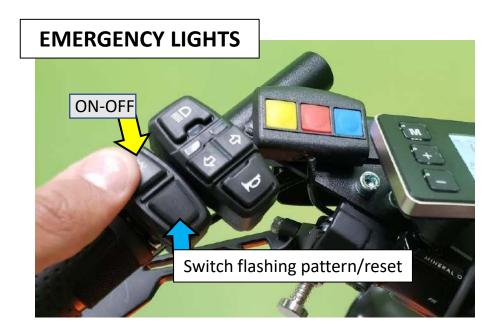

ch the vehicle from the back center
- Hold handlebars and squeeze brakes
- Step on the decks one foot at a time

### DISMOUNTING

- Lock parking brakes
- Step off one foot at a time









Lean forward









Apply brakes "gently and evenly" (left and right). Do not slam on the brakes, as it may lock the wheels and you loose control.





## PARKING Locking Parking Brakes



### LOCK

squeeze brake lever
push in the plunger
release brake lever



**UNLOCK** 1- squeeze brake lever



## **PARKING - Setting the kickstand**

- 1. Get on the left side of the vehicle and hold the handlebar with your left hand. Lean the vehicle away from you.
- 2. Set the kickstand
- Lean the vehicle over the kickstand.
- 4. Turn the handlebar to the left.



**UNPARKING - Retracting the kickstand** 













### CHARGING





### **Connect/Disconnect charger plug**



\* Battery can also be charged while mounted to the vehicle

**RED** – charging in progress

Inflate the tires to max pressure every 3 weeks: front 50 psi / rear 65 psi

# MAINTENANCE















**Do NOT** take on escalators





### No showoff, no hotdogging