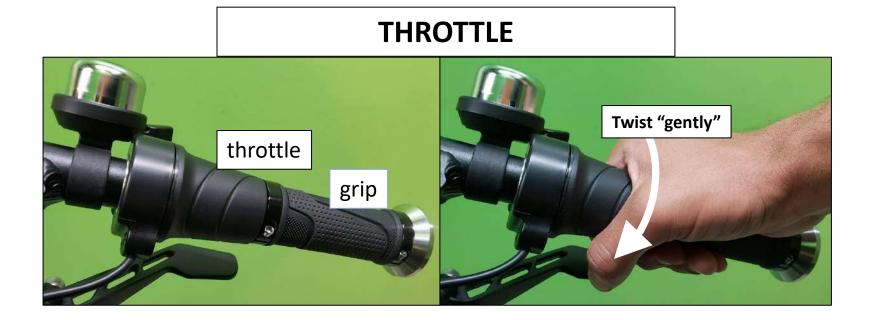

Operation Quick Reference Guide



Must be buckled under the chin

### **BATTERY** installation/removal





**WARNING** Switch battery **OFF** For removal and installation







Lock the battery by turning key 90 degrees CW – **remove the key!** 



#### MOUNTING

- Approach the vehicle from the back center
- Hold handlebars and squeeze brakes
- Step on the decks one foot at a time

### DISMOUNTING

- Lock parking brakes
- Step off one foot at a time









Lean forward









Apply brakes "gently and evenly" (left and right). Do not slam on the brakes, as it may lock the wheels and you loose control.





## PARKING Locking Parking Brakes



### LOCK

squeeze brake lever
push in the plunger
release brake lever



**UNLOCK** 1- squeeze brake lever



## **PARKING - Setting the kickstand**

- 1. Get on the left side of the vehicle and hold the handlebar with your left hand. Lean the vehicle away from you.
- 2. Set the kickstand
- Lean the vehicle over the kickstand.
- 4. Turn the handlebar to the left.



**UNPARKING - Retracting the kickstand** 













### CHARGING





### **Connect/Disconnect charger plug**



\* Battery can also be charged while mounted to the vehicle

**RED** – charging in progress

Inflate the tires to max pressure every 3 weeks: front 50 psi / rear 65 psi

# MAINTENANCE















**Do NOT** take on escalators





### No showoff, no hotdogging