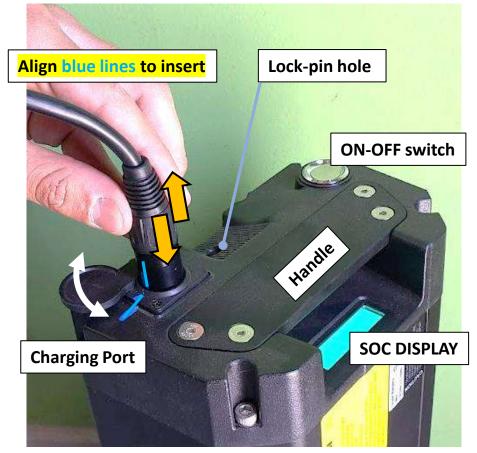

### **BATTERY** installation/removal

**WARNING** Switch battery **OFF** For removal and installation

Lock the battery by turning key 90 degrees CW – **remove the key!** 