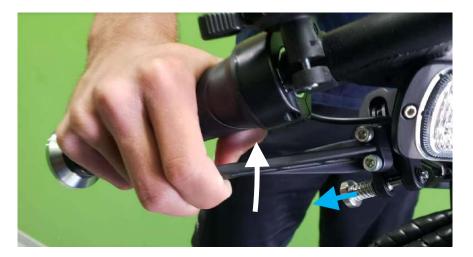

### LOCK

squeeze brake lever
push in the plunger
release brake lever

**UNLOCK** 1- squeeze brake lever