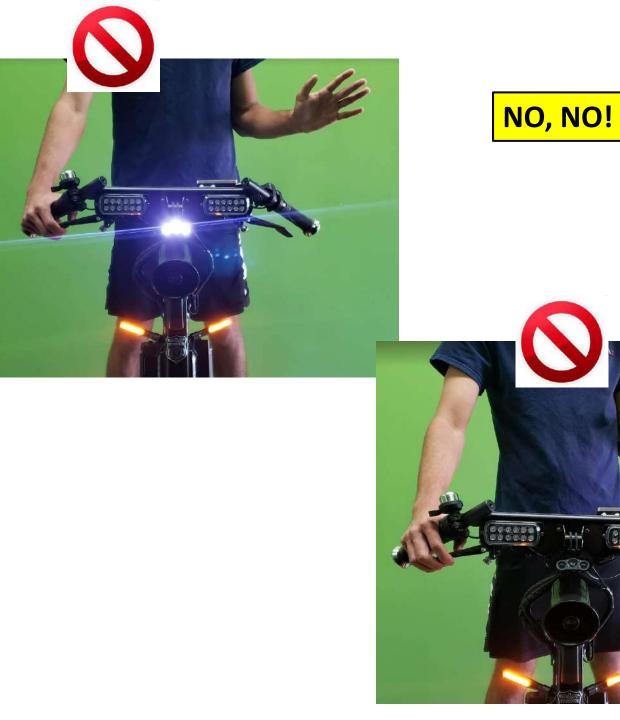

t). Do not slam on the brakes, as it may lock the wheels and you loose control.





## PARKING Locking Parking Brakes



### LOCK

squeeze brake lever
push in the plunger
release brake lever



**UNLOCK** 1- squeeze brake lever



## **PARKING - Setting the kickstand**

- 1. Get on the left side of the vehicle and hold the handlebar with your left hand. Lean the vehicle away from you.
- 2. Set the kickstand
- Lean the vehicle over the kickstand.
- 4. Turn the handlebar to the left.



**UNPARKING - Retracting the kickstand** 













### CHARGING





### **Connect/Disconnect charger plug**



\* Battery can also be charged while mounted to the vehicle

**RED** – charging in progress

Inflate the tires to max pressure every 3 weeks: front 50 psi / rear 65 psi

# MAINTENANCE















**Do NOT** take on escalators





### No showoff, no hotdogging