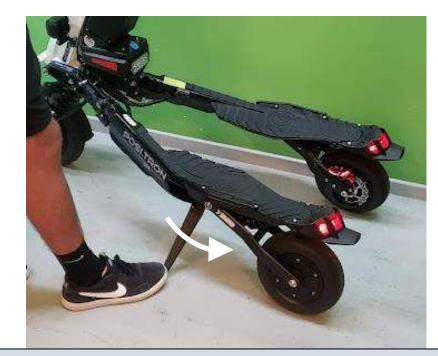

W – **remove the key!** 



#### MOUNTING

- Approach the vehicle from the back center
- Hold handlebars and squeeze brakes
- Step on the decks one foot at a time

### DISMOUNTING

- Lock parking brakes
- Step off one foot at a time









Lean forward









Apply brakes "gently and evenly" (left and right). Do not slam on the brakes, as it may lock the wheels and you loose control.





## PARKING Locking Parking Brakes



### LOCK

squeeze brake lever
push in the plunger
release brake lever



**UNLOCK** 1- squeeze brake lever



## **PARKING - Setting the kickstand**

- 1. Get on the left side of the vehicle and hold the handlebar with your left hand. Lean the vehicle away from you.
- 2. Set the kickstand
- Lean the vehicle over the kickstand.
- 4. Turn the handlebar to the left.



**UNPARKING - Retracting the kickstand** 













### CHARGING





### **Connect/Disconnect charger plug**



\* Battery can also be charged while mounted to the vehicle

**RED** – charging in progress

Inflate the tires to max pressure every 3 weeks: front 50 psi / rear 65 psi

# MAINTENANCE















**Do NOT** take on escalators





### No showoff, no hotdogging