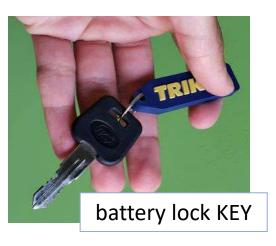

### **BATTERY** installation/removal

**WARNING** Switch battery **OFF** For removal and installation

Lock the battery by turning key 90 degrees CW – **remove the key!** 