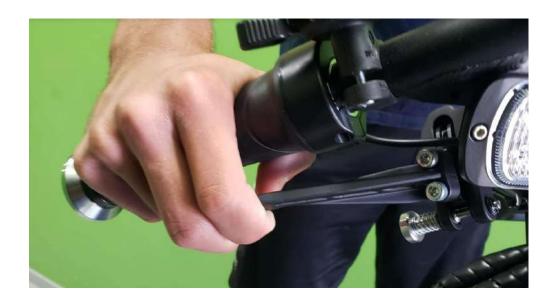

### LOCK

squeeze brake lever
push in the plunger
release brake lever

**UNLOCK** 1- squeeze brake lever