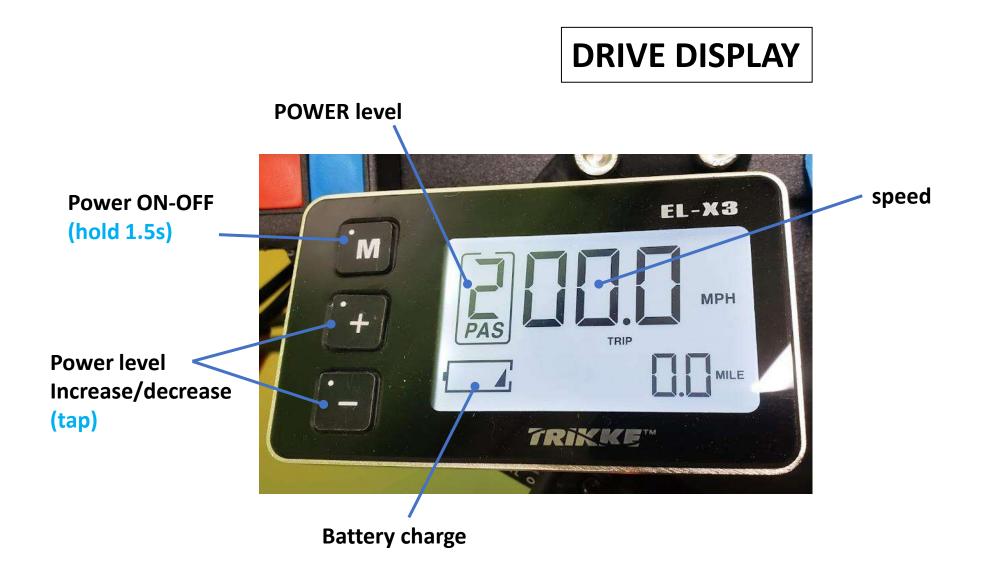

he vehicle from the back center
- Hold handlebars and squeeze brakes
- Step on the decks one foot at a time

### DISMOUNTING

- Lock parking brakes
- Step off one foot at a time









Lean forward









Apply brakes "gently and evenly" (left and right). Do not slam on the brakes, as it may lock the wheels and you loose control.





## PARKING Locking Parking Brakes



### LOCK

squeeze brake lever
push in the plunger
release brake lever



**UNLOCK** 1- squeeze brake lever



## **PARKING - Setting the kickstand**

- 1. Get on the left side of the vehicle and hold the handlebar with your left hand. Lean the vehicle away from you.
- 2. Set the kickstand
- Lean the vehicle over the kickstand.
- 4. Turn the handlebar to the left.



**UNPARKING - Retracting the kickstand** 













### CHARGING





### **Connect/Disconnect charger plug**



\* Battery can also be charged while mounted to the vehicle

**RED** – charging in progress

Inflate the tires to max pressure every 3 weeks: front 50 psi / rear 65 psi

# MAINTENANCE















**Do NOT** take on escalators





### No showoff, no hotdogging