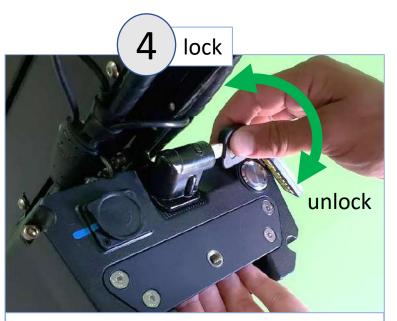

### LOCK

squeeze brake lever
push in the plunger
release brake lever

**UNLOCK** 1- squeeze brake lever