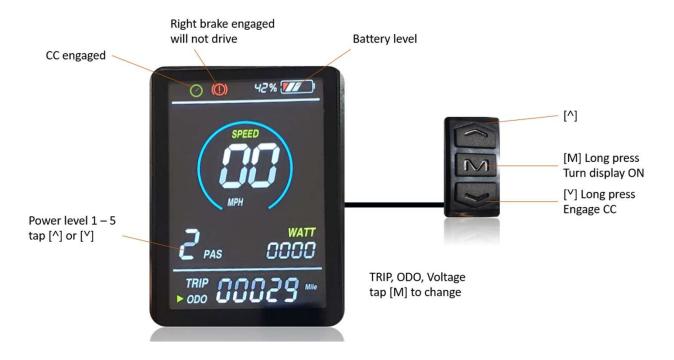

## **Display X6**

The new X6 Display has a color screen and features a new button pad which is remote from the main screen, placed on the right handle: [+] [M] [-]

With battery switched ON, press [M] to turn display (the drive system) ON.

To access settings press [+] and [-] together then enter PW 3333 (use + to change position and – to set the number) than hold [+] and you are in.

Press [M] to move through parameters P01 ~P16

See below table of parameters and settings.

## Parameters settings:

P01 speed limit as a percentage of the top speed 44mph PO2 30 (nr of magnets in the motor) P03 835 (tire circumference in mm) P04 miles or km P05 72V P06 10 minutes sleep timer P07 3 motors P08 1 P09 1 (0 resets the odometer) P10 2 (start power) P11 0 P12 1 or 0 (turn on or off the wheel immobilizer – only works with battery switched on) P13 keep it 0 (e-brake intensity 0-1-2-3) P14 0000 enter code 3031 to pair phone NFC P15 set password – factory set 3333 P16 max power level 1,2,3,4,5 P17 not used