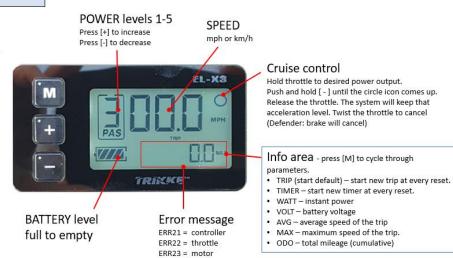

## LCD Display - operation

### Turning Display ON-OFF and sleep

- \* After switching the battery power ON you will have to press M button to turn the display ON and start the system.
- \* To turn the system OFF press and hold M button. You may also switch the battery power OFF.
- \* After a preset time of nonoperation, the display will power down (sleep).
- \* Press M to wake the system up. (models with RFID key swipe the card)

**TRIKKE drive system - Display Settings** 

To enter SETTINGS press [+] and [-] buttons together for 2s. It will promp for passcode "Cd" (enter 3333) Use [M] button to scroll through parameters P01-P16. Use [+] and [-] buttons to change value.

Press and hold [+] and [-] buttons to exit SETTINGS and go back to main screen (or wait for 30s and it will go back to main screen by itself). By-pass the rfid key ("Card" by holding [-] for 15s. Enter 4 digit code. Use [+] to switch position, use [-] to change numbers.