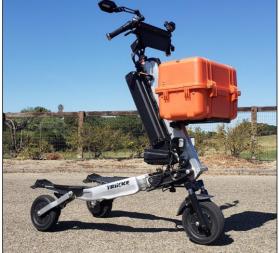

### CAPABILITY STATEMENT

Utility can be added to the vehicle in multiple ways, without compromising the personal mobility aspect. A cargo box, a toolbox, an EMS kit or a trailer that can be quickly connected to the Trikke vehicle to move supplies, tools, parts, packages, rescue and medical gear.