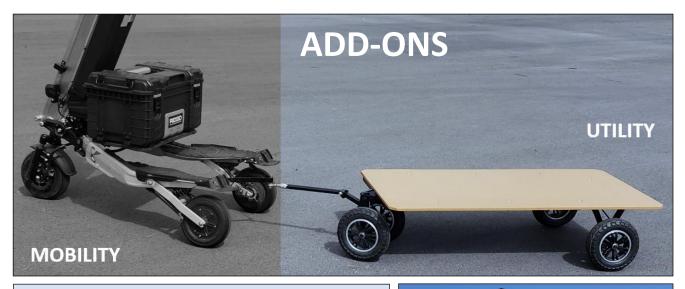

### CAPABILITY STATEMENT

Utility can be added to the vehicle in multiple ways, without compromising the personal mobility aspect. A cargo box, a toolbox, an EMS kit or a trailer that can be quickly connected to the Trikke vehicle to move supplies, tools, parts, packages, rescue and medical gear.

The trailer allows for a multitude of cart configurations: a generic type like the flatbed or container models.

TRIKKE Cargo System is smart and modular and can be extremely competitive when compared to ATV or golf cart solutions.