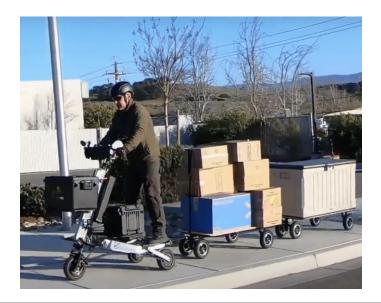

### CAPABILITY STATEMENT

Utility can be added to the vehicle in multiple ways, without compromising the personal mobility aspect. A cargo box, a toolbox, an EMS kit or a trailer that can be quickly connected to the Trikke vehicle to move supplies, tools, parts, packages, rescue and medical gear.

The trailer allows for a multitude of cart configurations: a generic type like the flatbed or container models.

TRIKKE Cargo System is smart and modular and can be extremely competitive when compared to ATV or golf cart solutions.