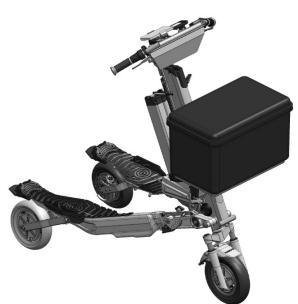

### TRIKKE Cargo Accessories

| HITCH SET, trailer                         | will install on 2021 frames.<br>Quick installation and removal.                                                                                                                                  | \$<br>180.00   |
|--------------------------------------------|--------------------------------------------------------------------------------------------------------------------------------------------------------------------------------------------------|----------------|
| TRAILER, <b>flatbed</b>                    | 4-wheels truck platform, 24" x 48" painted plywood<br>board with tie-down hooks. Max load 300 Lbs.                                                                                               | \$<br>799.00   |
| TRAILER, container                         | 4-wheels truck platform, rainproof and impact resistant rotomolded plastic container with gas spring hinged lid. 130 Gal cargo volume and 300 Lbs max load capacity. Dimensions L60"x W24"x H26" | \$<br>1,150.00 |
| CARGO BOX, center<br>mount + box SET       | Quick release install and removal<br>Capacity: 56 Qt - 50 Lbs<br>Internal dimensions: 13 x 20 x 12"<br>Rainproof, lockable lid<br>HDPE reinforced plastic                                        | \$<br>265.00   |
| CARGO BOX, <b>front</b><br>mount + box SET | Quick release install and removal<br>Capacity: 56 Qt - 50 Lbs<br>Internal dimensions: 13 x 20 x 12"<br>Rainrproof, lockable lid<br>HDPE reinforced plastic                                       | \$<br>249.00   |
| TOOLBOX, <b>center</b><br>mount + box SET  | Quick release install and removal<br>Capacity: 56 Qt - 50 Lbs<br>Internal dimensions: 13 x 20 x 12"<br>Rainproof, lockable hinged lid<br>impact resistant reinforced composite                   | \$<br>320.00   |

#### Box and mount SET