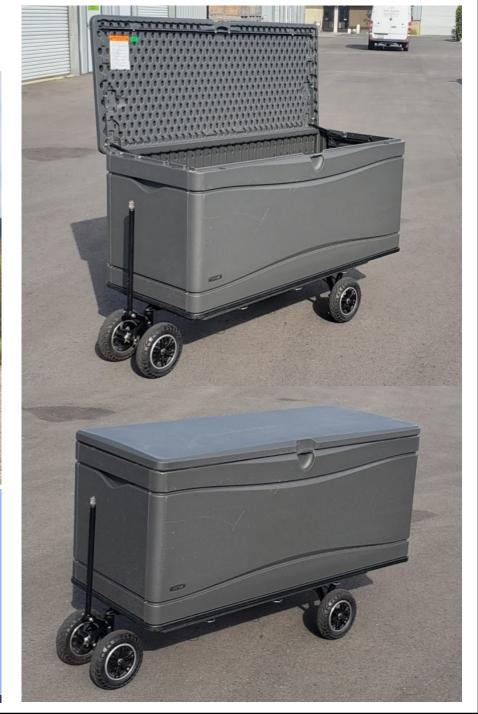

### **Container Trailer**

4-wheel truck platform, rainproof and impact resistant rotomolded HDPE plastic container with gas spring hinged lid. 130-Gal cargo volume and 300 Lbs. max load capacity. Dimensions L60"x W24"x H26"