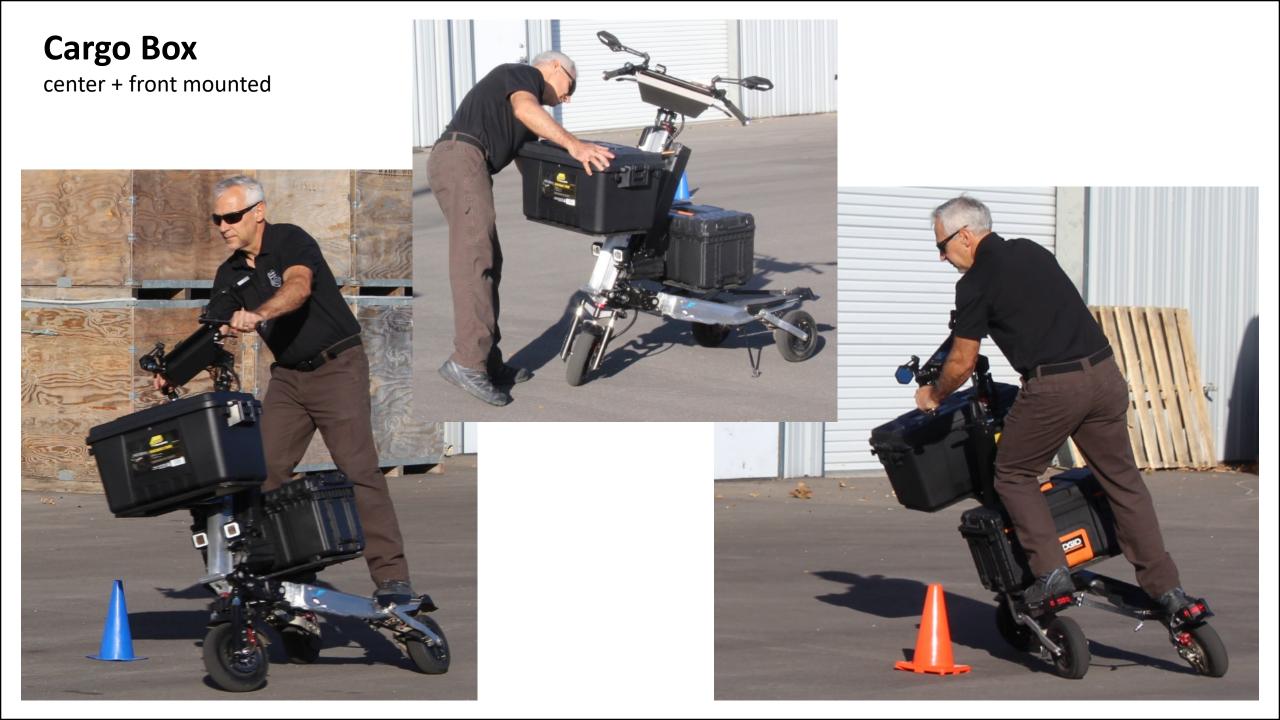

### TRIKKE Cargo Accessories

| HITCH SET, trailer                         | will install on 2021 frames.<br>Quick installation and removal.                                                                                                                                  | \$<br>180.00   |
|--------------------------------------------|--------------------------------------------------------------------------------------------------------------------------------------------------------------------------------------------------|----------------|
| TRAILER, <b>flatbed</b>                    | 4-wheels truck platform, 24" x 48" painted plywood<br>board with tie-down hooks. Max load 300 Lbs.                                                                                               | \$<br>799.00   |
| TRAILER, container                         | 4-wheels truck platform, rainproof and impact resistant rotomolded plastic container with gas spring hinged lid. 130 Gal cargo volume and 300 Lbs max load capacity. Dimensions L60"x W24"x H26" | \$<br>1,150.00 |
| CARGO BOX, center<br>mount + box SET       | Quick release install and removal<br>Capacity: 56 Qt - 50 Lbs<br>Internal dimensions: 13 x 20 x 12"<br>Rainproof, lockable lid<br>HDPE reinforced plastic                                        | \$<br>265.00   |
| CARGO BOX, <b>front</b><br>mount + box SET | Quick release install and removal<br>Capacity: 56 Qt - 50 Lbs<br>Internal dimensions: 13 x 20 x 12"<br>Rainrproof, lockable lid<br>HDPE reinforced plastic                                       | \$<br>249.00   |
| TOOLBOX, <b>center</b><br>mount + box SET  | Quick release install and removal<br>Capacity: 56 Qt - 50 Lbs<br>Internal dimensions: 13 x 20 x 12"<br>Rainproof, lockable hinged lid<br>impact resistant reinforced composite                   | \$<br>320.00   |