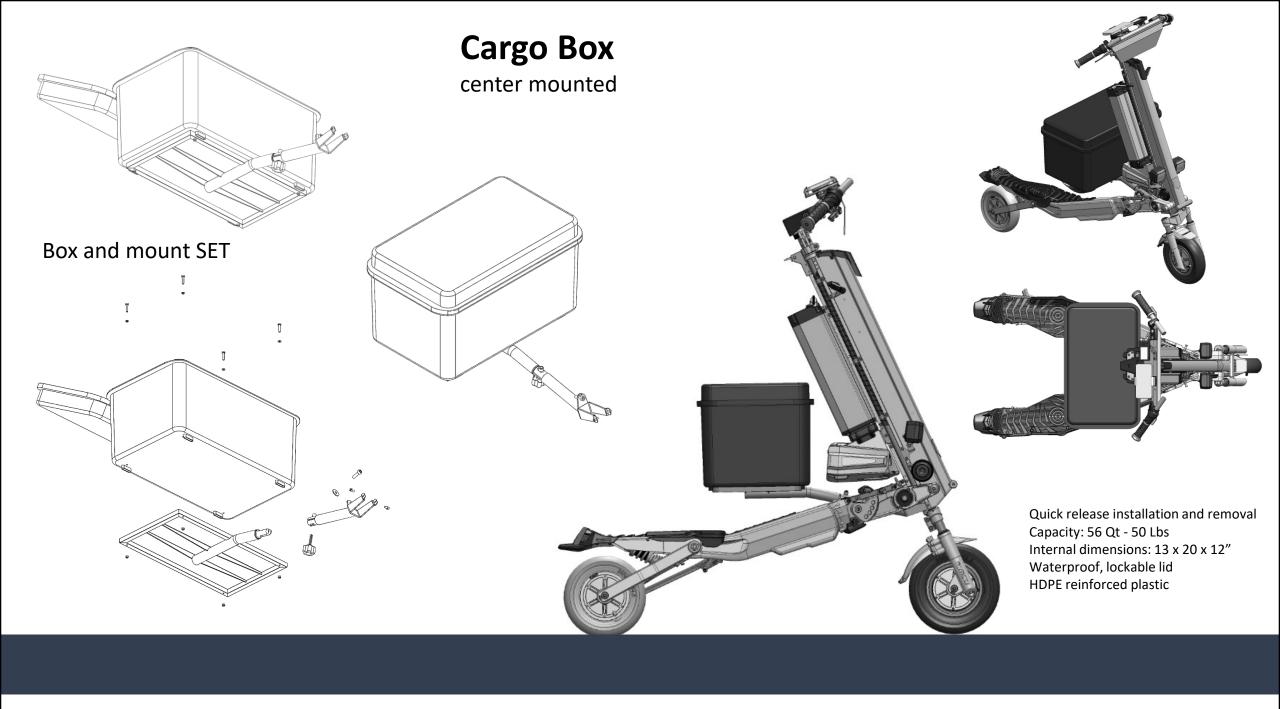

### TRIKKE Cargo Accessories

| HITCH SET, trailer                         | will install on 2021 frames.<br>Quick installation and removal.                                                                                                                                  | \$<br>180.00   |
|--------------------------------------------|--------------------------------------------------------------------------------------------------------------------------------------------------------------------------------------------------|----------------|
| TRAILER, <b>flatbed</b>                    | 4-wheels truck platform, 24" x 48" painted plywood<br>board with tie-down hooks. Max load 300 Lbs.                                                                                               | \$<br>799.00   |
| TRAILER, container                         | 4-wheels truck platform, rainproof and impact resistant rotomolded plastic container with gas spring hinged lid. 130 Gal cargo volume and 300 Lbs max load capacity. Dimensions L60"x W24"x H26" | \$<br>1,150.00 |
| CARGO BOX, center<br>mount + box SET       | Quick release install and removal<br>Capacity: 56 Qt - 50 Lbs<br>Internal dimensions: 13 x 20 x 12"<br>Rainproof, lockable lid<br>HDPE reinforced plastic                                        | \$<br>265.00   |
| CARGO BOX, <b>front</b><br>mount + box SET | Quick release install and removal<br>Capacity: 56 Qt - 50 Lbs<br>Internal dimensions: 13 x 20 x 12"<br>Rainrproof, lockable lid<br>HDPE reinforced plastic                                       | \$<br>249.00   |
| TOOLBOX, <b>center</b><br>mount + box SET  | Quick release install and removal<br>Capacity: 56 Qt - 50 Lbs<br>Internal dimensions: 13 x 20 x 12"<br>Rainproof, lockable hinged lid<br>impact resistant reinforced composite                   | \$<br>320.00   |

#### Box and mount SET