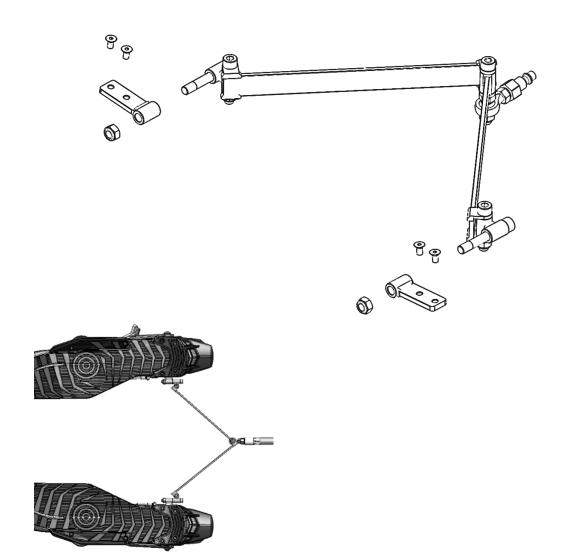

CARGO BOX, center<br>mount + box SET       | Quick release install and removal<br>Capacity: 56 Qt - 50 Lbs<br>Internal dimensions: 13 x 20 x 12"<br>Rainproof, lockable lid<br>HDPE reinforced plastic                                        | \$<br>265.00   |
| CARGO BOX, <b>front</b><br>mount + box SET | Quick release install and removal<br>Capacity: 56 Qt - 50 Lbs<br>Internal dimensions: 13 x 20 x 12"<br>Rainrproof, lockable lid<br>HDPE reinforced plastic                                       | \$<br>249.00   |
| TOOLBOX, <b>center</b><br>mount + box SET  | Quick release install and removal<br>Capacity: 56 Qt - 50 Lbs<br>Internal dimensions: 13 x 20 x 12"<br>Rainproof, lockable hinged lid<br>impact resistant reinforced composite                   | \$<br>320.00   |

## HITCH set, trailer





# **FLAT BED**Platform Truck





4-wheels truck platform, steel powder coated frame, 24" x 48" painted plywood board with tie-down hooks. Max load 300 Lbs.









front mounted



#### Box and mount SET









### **Container Trailer**



4-wheel truck platform, rainproof and impact resistant rotomolded HDPE plastic container with gas spring hinged lid. 130-Gal cargo volume and 300 Lbs. max load capacity. Dimensions L60"x W24"x H26"