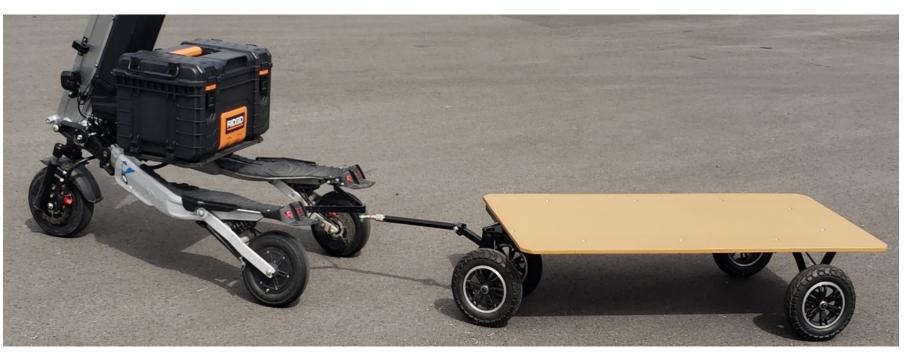

# **FLAT BED**Platform Truck

4-wheels truck platform, steel powder coated frame, 24" x 48" painted plywood board with tie-down hooks. Max load 300 Lbs.

front mounted