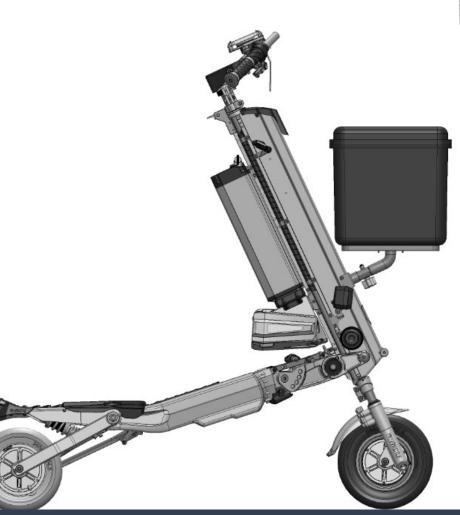

### TRIKKE Cargo Accessories

| HITCH SET, trailer                         | will install on 2021 frames.<br>Quick installation and removal.                                                                                                                                  | \$<br>180.00   |
|--------------------------------------------|--------------------------------------------------------------------------------------------------------------------------------------------------------------------------------------------------|----------------|
| TRAILER, <b>flatbed</b>                    | 4-wheels truck platform, 24" x 48" painted plywood<br>board with tie-down hooks. Max load 300 Lbs.                                                                                               | \$<br>799.00   |
| TRAILER, container                         | 4-wheels truck platform, rainproof and impact resistant rotomolded plastic container with gas spring hinged lid. 130 Gal cargo volume and 300 Lbs max load capacity. Dimensions L60"x W24"x H26" | \$<br>1,150.00 |
| CARGO BOX, center<br>mount + box SET       | Quick release install and removal<br>Capacity: 56 Qt - 50 Lbs<br>Internal dimensions: 13 x 20 x 12"<br>Rainproof, lockable lid<br>HDPE reinforced plastic                                        | \$<br>265.00   |
| CARGO BOX, <b>front</b><br>mount + box SET | Quick release install and removal<br>Capacity: 56 Qt - 50 Lbs<br>Internal dimensions: 13 x 20 x 12"<br>Rainrproof, lockable lid<br>HDPE reinforced plastic                                       | \$<br>249.00   |
| TOOLBOX, <b>center</b><br>mount + box SET  | Quick release install and removal<br>Capacity: 56 Qt - 50 Lbs<br>Internal dimensions: 13 x 20 x 12"<br>Rainproof, lockable hinged lid<br>impact resistant reinforced composite                   | \$<br>320.00   |

#### Box and mount SET