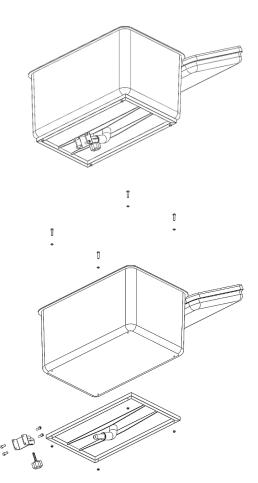

### **Container Trailer**

4-wheel truck platform, rainproof and impact resistant rotomolded HDPE plastic container with gas spring hinged lid. 130-Gal cargo volume and 300 Lbs. max load capacity. Dimensions L60"x W24"x H26"