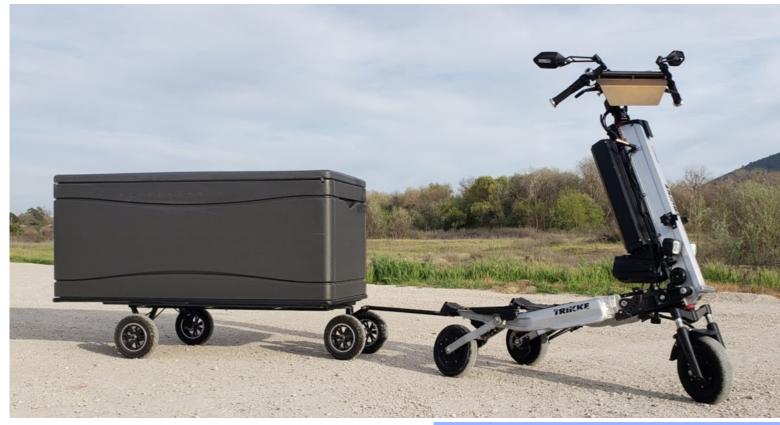

### **Container Trailer**

4-wheel truck platform, rainproof and impact resistant rotomolded HDPE plastic container with gas spring hinged lid. 130-Gal cargo volume and 300 Lbs. max load capacity. Dimensions L60"x W24"x H26"