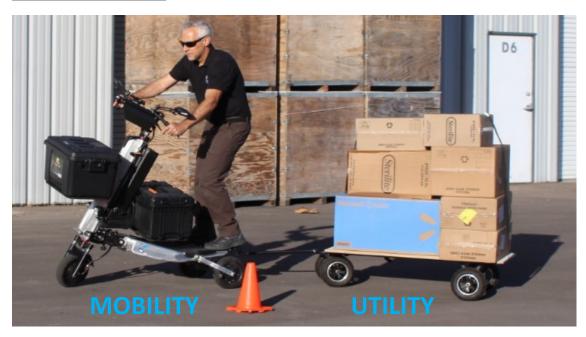

### TRIKKE Cargo Accessories

| HITCH SET, trailer                         | will install on 2021 frames.<br>Quick installation and removal.                                                                                                                                  | \$<br>180.00   |
|--------------------------------------------|--------------------------------------------------------------------------------------------------------------------------------------------------------------------------------------------------|----------------|
| TRAILER, <b>flatbed</b>                    | 4-wheels truck platform, 24" x 48" painted plywood<br>board with tie-down hooks. Max load 300 Lbs.                                                                                               | \$<br>799.00   |
| TRAILER, container                         | 4-wheels truck platform, rainproof and impact resistant rotomolded plastic container with gas spring hinged lid. 130 Gal cargo volume and 300 Lbs max load capacity. Dimensions L60"x W24"x H26" | \$<br>1,150.00 |
| CARGO BOX, center<br>mount + box SET       | Quick release install and removal<br>Capacity: 56 Qt - 50 Lbs<br>Internal dimensions: 13 x 20 x 12"<br>Rainproof, lockable lid<br>HDPE reinforced plastic                                        | \$<br>265.00   |
| CARGO BOX, <b>front</b><br>mount + box SET | Quick release install and removal<br>Capacity: 56 Qt - 50 Lbs<br>Internal dimensions: 13 x 20 x 12"<br>Rainrproof, lockable lid<br>HDPE reinforced plastic                                       | \$<br>249.00   |
| TOOLBOX, <b>center</b><br>mount + box SET  | Quick release install and removal<br>Capacity: 56 Qt - 50 Lbs<br>Internal dimensions: 13 x 20 x 12"<br>Rainproof, lockable hinged lid<br>impact resistant reinforced composite                   | \$<br>320.00   |

## HITCH set, trailer