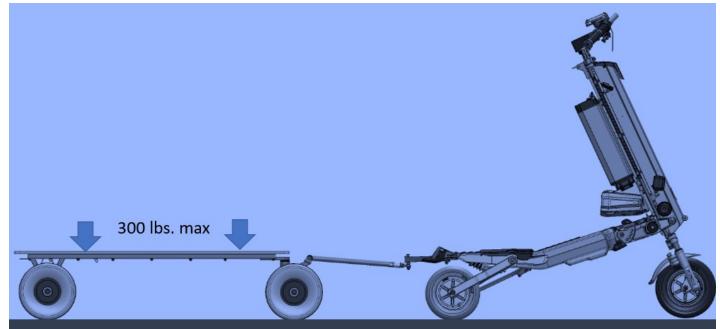

# **FLAT BED**Platform Truck

4-wheels truck platform, steel powder coated frame, 24" x 48" painted plywood board with tie-down hooks. Max load 300 Lbs.

front mounted