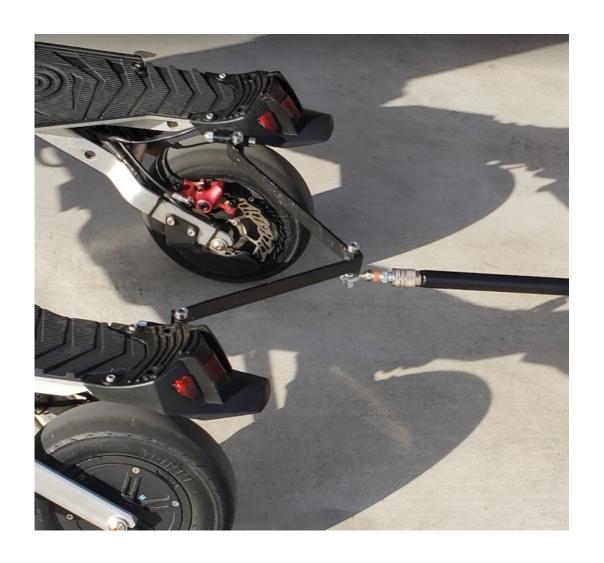

ARGO BOX, center<br>mount + box SET       | Quick release install and removal<br>Capacity: 56 Qt - 50 Lbs<br>Internal dimensions: 13 x 20 x 12"<br>Rainproof, lockable lid<br>HDPE reinforced plastic                                        | \$<br>265.00   |
| CARGO BOX, <b>front</b><br>mount + box SET | Quick release install and removal<br>Capacity: 56 Qt - 50 Lbs<br>Internal dimensions: 13 x 20 x 12"<br>Rainrproof, lockable lid<br>HDPE reinforced plastic                                       | \$<br>249.00   |
| TOOLBOX, <b>center</b><br>mount + box SET  | Quick release install and removal<br>Capacity: 56 Qt - 50 Lbs<br>Internal dimensions: 13 x 20 x 12"<br>Rainproof, lockable hinged lid<br>impact resistant reinforced composite                   | \$<br>320.00   |

## HITCH set, trailer





# **FLAT BED**Platform Truck





4-wheels truck platform, steel powder coated frame, 24" x 48" painted plywood board with tie-down hooks. Max load 300 Lbs.









front mounted



#### Box and mount SET









### **Container Trailer**



4-wheel truck platform, rainproof and impact resistant rotomolded HDPE plastic container with gas spring hinged lid. 130-Gal cargo volume and 300 Lbs. max load capacity. Dimensions L60"x W24"x H26"