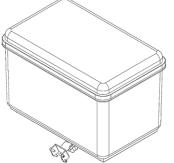

### TRIKKE Cargo Accessories

| HITCH SET, trailer                         | will install on 2021 frames.<br>Quick installation and removal.                                                                                                                                  | \$<br>180.00   |
|--------------------------------------------|--------------------------------------------------------------------------------------------------------------------------------------------------------------------------------------------------|----------------|
| TRAILER, <b>flatbed</b>                    | 4-wheels truck platform, 24" x 48" painted plywood<br>board with tie-down hooks. Max load 300 Lbs.                                                                                               | \$<br>799.00   |
| TRAILER, container                         | 4-wheels truck platform, rainproof and impact resistant rotomolded plastic container with gas spring hinged lid. 130 Gal cargo volume and 300 Lbs max load capacity. Dimensions L60"x W24"x H26" | \$<br>1,150.00 |
| CARGO BOX, center<br>mount + box SET       | Quick release install and removal<br>Capacity: 56 Qt - 50 Lbs<br>Internal dimensions: 13 x 20 x 12"<br>Rainproof, lockable lid<br>HDPE reinforced plastic                                        | \$<br>265.00   |
| CARGO BOX, <b>front</b><br>mount + box SET | Quick release install and removal<br>Capacity: 56 Qt - 50 Lbs<br>Internal dimensions: 13 x 20 x 12"<br>Rainrproof, lockable lid<br>HDPE reinforced plastic                                       | \$<br>249.00   |
| TOOLBOX, <b>center</b><br>mount + box SET  | Quick release install and removal<br>Capacity: 56 Qt - 50 Lbs<br>Internal dimensions: 13 x 20 x 12"<br>Rainproof, lockable hinged lid<br>impact resistant reinforced composite                   | \$<br>320.00   |

#### Box and mount SET