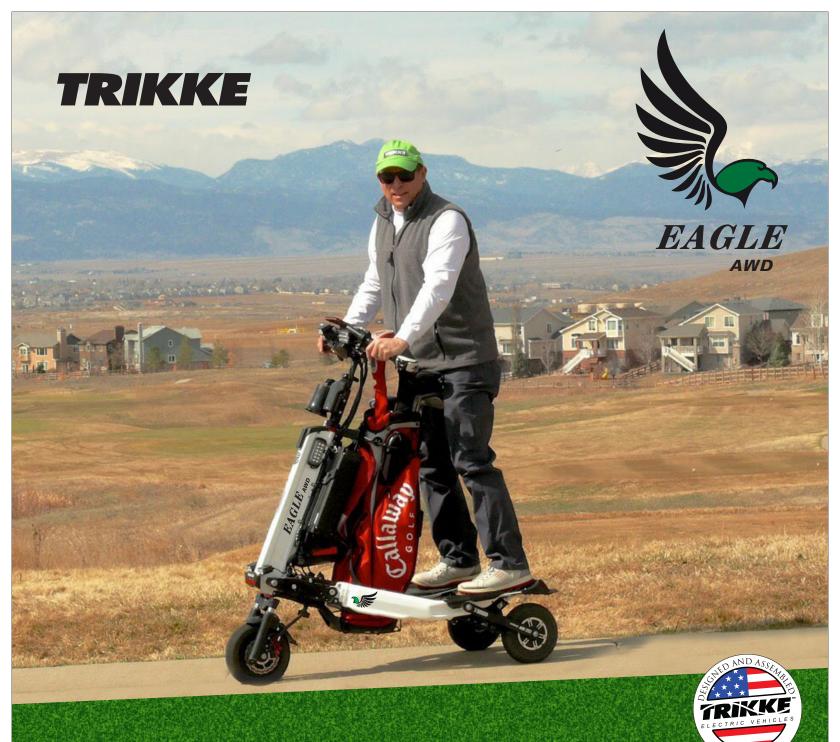

## Let your game fly!

As an owner or a player, you will want to see the TRIKKE EAGLE fleet deployed on the course. Cart golf becomes outmoded when everyone tees off and heads directly to play their next shot. Keep your head in the game when boring delays are eliminated. You are in command at all times from the deck of your EAGLE vehicle. Achieve better posture, breathing, core strength, and circulation when you're driving the EAGLE in an ergonomic upright stance. Drive right up next to the green to focus on holing out, and sustain the momentum throughout your round.

- Heavy duty aluminum alloy frame
- Full suspension for comfort
- All-wheel drive for smooth traction
- Speed limited to 15 mph
- Long range lithium battery up to 25 miles
- Quick-swap battery for continuous use
- Hydraulic disc brakes
- Slick tires low pressure, wide patch
- Vehicle's weight with battery: 69 lbs + bag
- Rider's maximum weight: 250 lbs
- Peak power: 2000 Watts
- Foldable frame for storage or transport