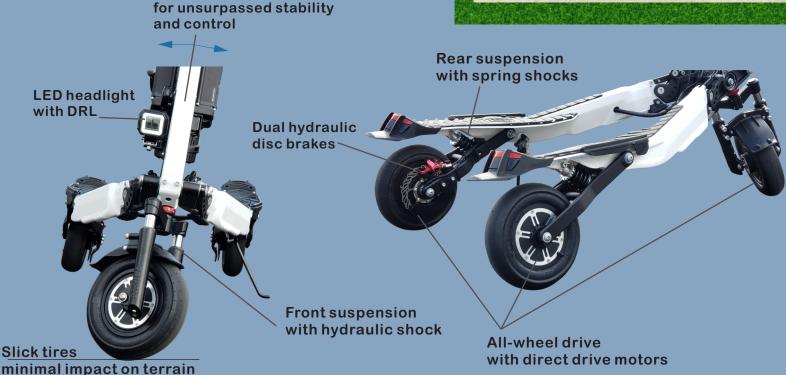

- Heavy duty aluminum alloy frame
- Full suspension for comfort
- All-wheel drive for smooth traction
- Speed limited to 15 mph
- Long range lithium battery up to 25 miles
- Quick-swap battery for continuous use
- Hydraulic disc brakes
- Slick tires low pressure, wide patch
- Vehicle's weight with battery: 69 lbs + bag
- Rider's maximum weight: 250 lbs
- Peak power: 2000 Watts
- Foldable frame for storage or transport

**Cambering frame technology** 

SOLF TRIM

- Bag mount
- Dual drink bottle holders
- Sand bottle
- USB charger
- Phone holder

trikkemobility.com/golf sales@trikke.com ph: +1 (805) 693-0800 TRIKKE
PROFESSIONAL MOBILITY