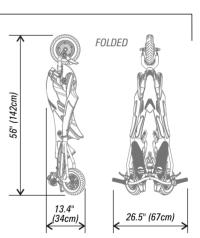

#### **BASIC DIMENSIONS**

- Foldable Frame
- Adjustable Handlebar Height
- Quick Swap Li-Ion Battery with Key Locking Feature
- Lockable Speed Limit
- Parking-Lock Brakes
- Patrol Light/Siren System ( 660 lumen headlight, Siren 85db)
- Removable 4 pocket Cargo Carrier 1700 cu.in of carrying capacity
- Reflective Stickers (customization available)

50-54" (128-139cm)