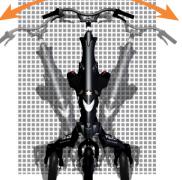

#### **BASIC DIMENSIONS**

- Foldable Frame
- Adjustable Handlebar Height
- Quick Swap Li-Ion Battery with Key Locking Feature
- Lockable Speed Limit
- Parking-Lock Brakes
- Patrol Light/Siren System ( 660 lumen headlight, Siren 85db)
- Removable 4 pocket Cargo Carrier 1700 cu.in of carrying capacity
- Reflective Stickers (customization available)

50-54" (128-139cm)